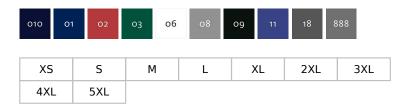

- Ribbed collar.
- · Buttoned placket.
- · Ribbed cuffs.
- Chest pocket.

### **Technical info**

Premium. Ribbed collar and cuffs. Buttoned placket. Chest pocket. Neckband.

## User















# 00783-260 Polo Shirt with chest pocket

Premium - classic fit MASCOT® CROSSOVER



# Main material/upper material

60% cotton/40% polyester 180 g/m²



Pique fabric. Shrinkage max. 5%.

#### **Industrial care category C2**

## **Certifications**



• OEKO-TEX® STANDARD 100

## Logo

## Logo placement:

- Workwear logo. Over left breast pocket. Max 8x3 cm/3.1x1.1 inches
- Workwear logo. Left breast pocket. Max 7x5 cm/2.7x1.9 inches
- Workwear logo. Right breast. Max 12x10 cm/4.7x3.9 inches
- Workwear logo. Vertical on right breast, read from the top downwards. Max 28x8 cm/11x3.1 inches
- Workwear logo. Vertical on right breast, read from the bottom upwards. Max 28x8 cm/11x3.1 inches
- Workwear logo. Mid-back. Max 28x28 cm/11x11 inches
- Workwear logo. On the nape. Max 12x5 cm/4.7x1.9 inches
- Workwear logo. Horizontal on right sleeve. Max 10x5 cm/3.9x1.9 inches
- Workwe