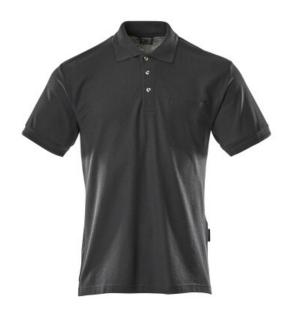

- Ribbed collar.
- · Buttoned placket.
- · Ribbed cuffs.
- Chest pocket.

### **Technical info**

Premium. Ribbed collar and cuffs. Buttoned placket. Chest pocket. Neckband.

# 00783-260 Polo Shirt with chest pocket

Premium - classic fit MASCOT® CROSSOVER

# Main material/upper material

60% cotton/40% polyester 180 g/m²

Pique fabric. Shrinkage max. 5%.