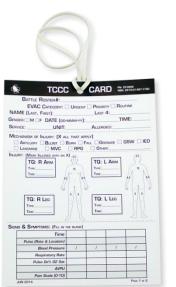

## NORSE RESCUE® TCCC Card

 The NORSE RESCUE® TCCC Card is designed to assist the Tactical Healthcare Professionals and Warfighter by providing a rugged, rapid access resource of critical casualty management information.

The card is a standardized method for documentation of casualty care in the prehospital environment for battle and non-battle injuries.

It comes in waterproof paper and is of solid quality that won't rip easily.