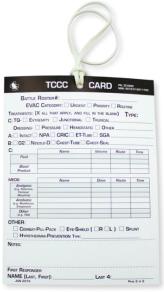

## NORSE RESCUE® TCCC Card

 The NORSE RESCUE® TCCC Card is designed to assist the Tactical Healthcare Professionals and Warfighter by providing a rugged, rapid access resource of critical casualty management information.

The card is a standardized method for documentation of casualty care in the prehospital environment for battle and non-battle injuries.

It comes in waterproof paper and is of solid quality that won't rip easily.