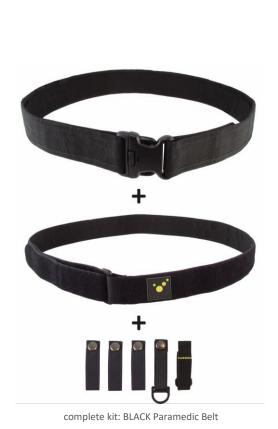

## **BLACK Paramedic Belt**

BLACK Paramedic Belt with buckle, BELT KEEPER, GLOVE-FIX and INNER BELT

#### Scope of delivery

BLACK Paramedic Belt (two-pieces: lower belt und upper belt), 4 belt keeper, 1 GLOVE-FIX System; without further or pictured supplies