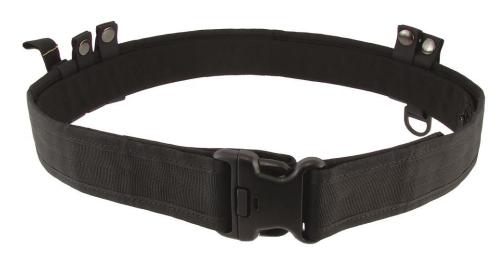

#### **Description**

BLACK Paramedic Belt is a noticeable relief in daily use!

Attached to belt, holsters can be carried comfortable and equipment stowed inside is always immediate at hand. Construction, consisting of two interacting belts allows for flexible use of belts, depending on situation: small lower belt is used as common belt an provides for wearing comfort of your trousers during on-call time, while upper belt with mounted holsters is lying in ambulance car or wardrobe etc. Upper belt is connected with 50 mm high, strong hook-and-loop system within seconds for use at operations. Four fixation straps, one of them with plastic eyelet, prevent holsters from slipping. Fifth strap with GLOVE-FIX system for holding of one pair of nitrile gloves is included.

#### Features:

- integrated zipper pocket for valuables at lower belt

- suitable for mounting of any of TEE-UU holster
- attachment of upper belt within a few seconds
- easy to open buckle (50mm) at upper belt
- GLOVE-FIX system for fast access to protective gloves