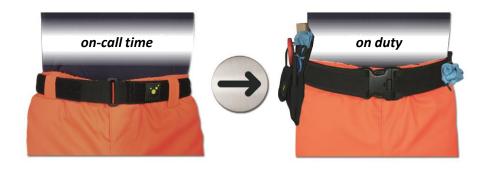

#### **Description**

BLACK Paramedic Belt is a noticeable relief in daily use!

Attached to belt, holsters can be carried comfortable and equipment stowed inside is always immediate at hand. Construction, consisting of two interacting belts allows for flexible use of belts, depending on situation: small lower belt is used as common belt an provides for wearing comfort of your trousers during on-call time, while upper belt with mounted holsters is lying in ambulance car or wardrobe etc. Upper belt is connected with 50 mm high, strong hook-and-loop system within seconds for use at operations. Four fixation straps, one of them with plastic eyelet, prevent holsters from slipping. Fifth strap with GLOVE-FIX system for holding of one pair of nitrile gloves is included.