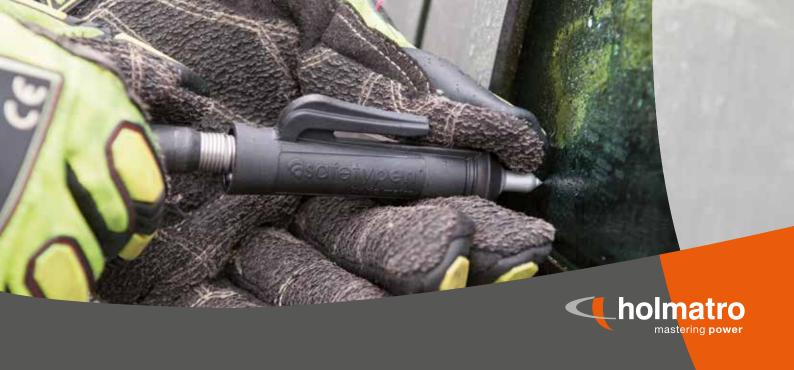

# Safetypen by Holmatro: The two-in-one solution for breaking glass and cutting seat belts

**→** 

· Combination of window punch and seat belt cutter

### **Durable punch**

- Easily breaks tempered glass\*
- With special coating for improved corrosion resistance
  - \* Tested on 10 mm / 0.4 in. thick car windows