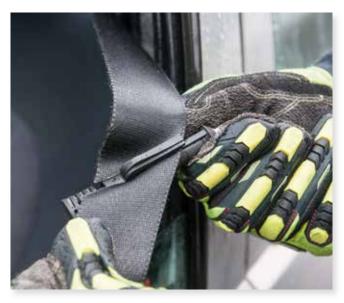

# Safetypen by Holmatro

# Safetypen by Holmatro: The two-in-one solution for breaking glass and cutting seat belts



**→** 

· Combination of window punch and seat belt cutter

### **Durable punch**



- Easily breaks tempered glass\*
- With special coating for improved corrosion resistance
  - \* Tested on 10 mm / 0.4 in. thick car windows

# Ultra-sharp cutting edge



• To cut seat belts in a smooth way

## **Smart design**



Protects cutting edge to avoid contact with fingers



Video on: http://holmatro.com/en/spvideo





#### ©Holmatro 0214.01

#### Disclaimer

While the greatest care has been devoted to the content, it is possible that the information in this printed matter is incorrect or incomplete. N.V. Holmatro and its affiliated companies (hereafter: Holmatro) cannot be held liable in any way for the consequences of activities undertaken based on this printed matter. If you have any doubts about the correctness or completeness of the information, you shall contact Holmatro (phone number: +31 (0)162-589200).

Nothing from this printed matter can be copied and/or made public in any way without the explicit authorisation of Holmatro.