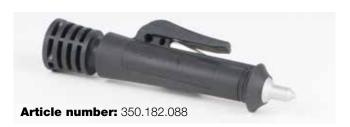

# Safetypen by Holmatro: The two-in-one solution for breaking glass and cutting seat belts

**→** 

· Combination of window punch and seat belt cutter