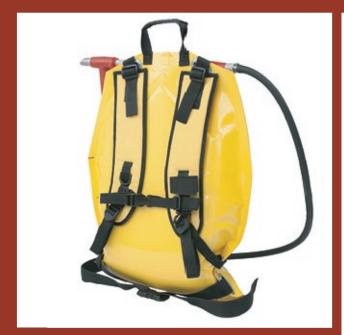

## Advantages

The double action handheld pump with metal nozzle for regulation of flow.

The big plastic handle for easy handling with filled backpack.

Single-layer design from robust PES fabric coated by PVC. Harness system with wide shoulder, waist and sternum straps.

The dorsal pad guarantees comfort and protects yours back against the cold water.

The quality high - pressure hose.

Low weight thanks to single-layer design and and great storability thanks to transport bag.

The large cap permanently attached to the backpack.

The clips for handheld pump or other tools.