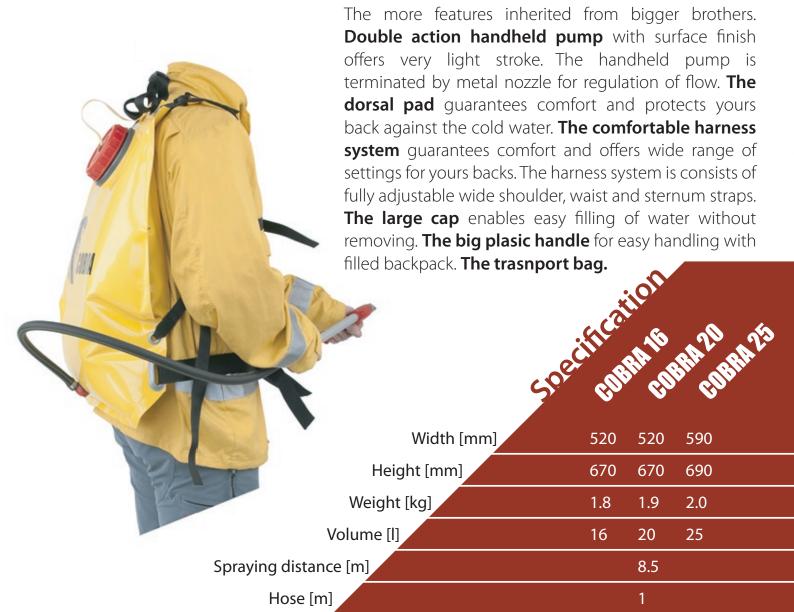

## Advantages

The double action handheld pump with metal nozzle for regulation of flow.

The big plastic handle for easy handling with filled backpack.

Single-layer design from robust PES fabric coated by PVC. Harness system with wide shoulder, waist and sternum straps.

The dorsal pad guarantees comfort and protects yours back against the cold water.

The quality high - pressure hose.

Low weight thanks to single-layer design and and great storability thanks to transport bag.

The harness system is replaced with the wide adjustable carrying straps. The dorsal pad is missing. The big plastic handle is replaced with wide carrying strap. The transport bag is optional accessories.