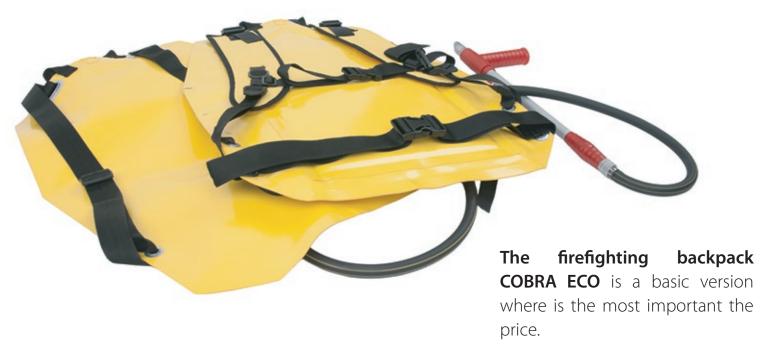

## **COBRA ECO**

COBRA ECO is made from identical materials as full version COBRA. The base is **single-layer design** with robust PES fabric coated by PVC in yellow color for great visibility. Our design and used fabric guarantee **the low weight, good washability and storability**. **Double action handheld pump** with surface finish offers very light stroke. The handheld pump is terminated by metal nozzle for regulation of flow. **The large cap** enables easy filling of water without removing. COBRA ECO has the following changes compared to full version.

The harness system is replaced with the wide adjustable carrying straps. The dorsal pad is missing. The big plastic handle is replaced with wide carrying strap. The transport bag is optional accessories.