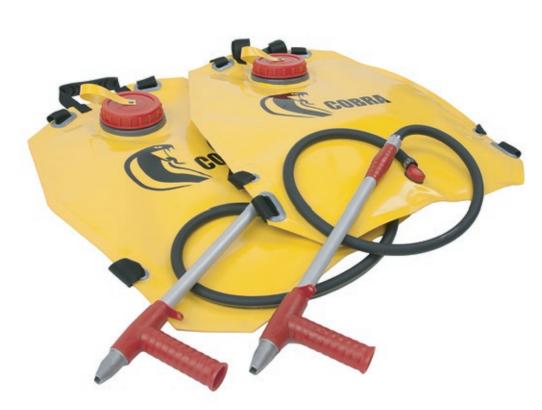

The firefighting backpack COBRA is basic version of our all series of firefighting backpacks. When designing of COBRA, special emphasis has been placed on the quality, simple design, practical features and price. The base is single-layer design with robust PES fabric coated by PVC in yellow color for great visibility. This design and used fabric guarantee low weight, good washability and storability.

## Advantages

The double action handheld pump with metal nozzle for regulation of flow.

The big plastic handle for easy handling with filled backpack.

Single-layer design from robust PES fabric coated by PVC. Harness system with wide shoulder, waist and sternum straps.

The dorsal pad guarantees comfort and protects yours back against the cold water.

The quality high - pressure hose.

Low weight thanks to single-layer design and and great storability thanks to transport bag.

The large cap permanently attached to the backpack.

The clips for handheld pump or other tools.