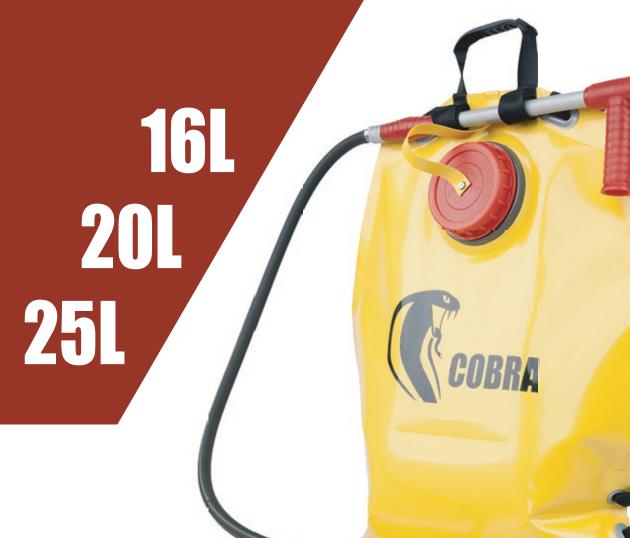

The firefighting backpack COBRA is basic version of our all series of firefighting backpacks. When designing of COBRA, special emphasis has been placed on the quality, simple design, practical features and price. The base is single-layer design with robust PES fabric coated by PVC in yellow color for great visibility. This design and used fabric guarantee low weight, good washability and storability.

## **COBRA ECO**

COBRA ECO is made from identical materials as full version COBRA. The base is **single-layer design** with robust PES fabric coated by PVC in yellow color for great visibility. Our design and used fabric guarantee **the low weight, good washability and storability**. **Double action handheld pump** with surface finish offers very light stroke. The handheld pump is terminated by metal nozzle for regulation of flow. **The large cap** enables easy filling of water without removing. COBRA ECO has the following changes compared to full version.