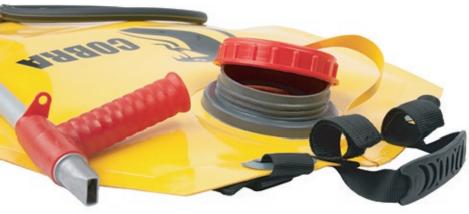

## Advantages

The double action handheld pump with metal nozzle for regulation of flow.

The big plastic handle for easy handling with filled backpack.

Single-layer design from robust PES fabric coated by PVC. Harness system with wide shoulder, waist and sternum straps.

The dorsal pad guarantees comfort and protects yours back against the cold water.

The quality high - pressure hose.

Low weight thanks to single-layer design and and great storability thanks to transport bag.

The large cap permanently attached to the backpack.

The clips for handheld pump or other tools.

## **COBRA ECO**

COBRA ECO is made from identical materials as full version COBRA. The base is **single-layer design** with robust PES fabric coated by PVC in yellow color for great visibility. Our design and used fabric guarantee **the low weight, good washability and storability**. **Double action handheld pump** with surface finish offers very light stroke. The handheld pump is terminated by metal nozzle for regulation of flow. **The large cap** enables easy filling of water without removing. COBRA ECO has the following changes compared to full version.