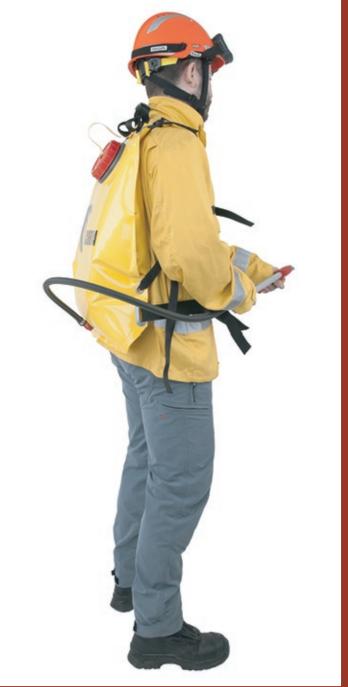

## COBRA

**The firefighting backpack COBRA** serves for fighting of small fires, blazing of forest undergrowth and as equipment of patrols after fire liquidation or during burning the brushwood following the forest exploitation. It is a suitable equipment of fire tankers, off-road vehicles during visual inspections of forest grounds in dry months or as prevention the combine harvesters during harvests.

The firefighting backpack COBRA is designed and manufactured without compromises. In its design, we put all our experiences we have gained from the development of our first model of firefighting backpack Ermak 20 which is on the market since 2004 and is used by professional firefighters and volunteers in the Czech Republic, many countries in EU and beyond its borders. The firefighting backpack COBRA is designed in Czech Republic, manufactured in our workshop and by our hands.

The firefighting backpack COBRA is basic version of our all series of firefighting backpacks. When designing of COBRA, special emphasis has been placed on the quality, simple design, practical features and price. The base is single-layer design with robust PES fabric coated by PVC in yellow color for great visibility. This design and used fabric guarantee low weight, good washability and storability.

## Advantages

The double action handheld pump with metal nozzle for regulation of flow.

The big plastic handle for easy handling with filled backpack.

Single-layer design from robust PES fabric coated by PVC. Harness system with wide shoulder, waist and sternum straps.

The dorsal pad guarantees comfort and protects yours back against the cold water.

The quality high - pressure hose.

Low weight thanks to single-layer design and and great storability thanks to transport bag.

The large cap permanently attached to the backpack.

The clips for handheld pump or other tools.