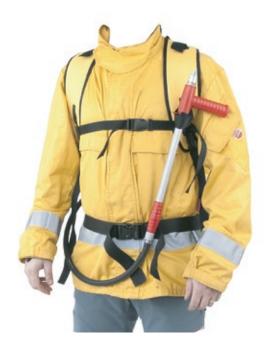

## Advantages

The double action handheld pump with metal nozzle for regulation of flow.

The big plastic handle for easy handling with filled backpack.

Single-layer design from robust PES fabric coated by PVC. Harness system with wide shoulder, waist and sternum straps.

The dorsal pad guarantees comfort and protects yours back against the cold water.

The quality high - pressure hose.

Low weight thanks to single-layer design and and great storability thanks to transport bag.