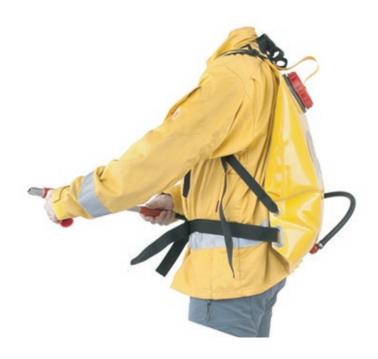

## Advantages

The double action handheld pump with metal nozzle for regulation of flow.

The big plastic handle for easy handling with filled backpack.

Single-layer design from robust PES fabric coated by PVC. Harness system with wide shoulder, waist and sternum straps.

The dorsal pad guarantees comfort and protects yours back against the cold water.

The quality high - pressure hose.

Low weight thanks to single-layer design and and great storability thanks to transport bag.