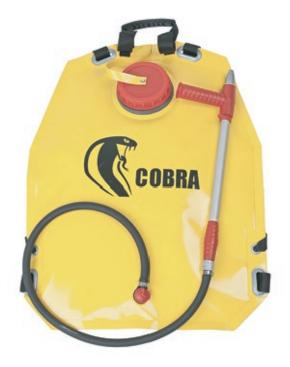

## COBRA

**The firefighting backpack COBRA** serves for fighting of small fires, blazing of forest undergrowth and as equipment of patrols after fire liquidation or during burning the brushwood following the forest exploitation. It is a suitable equipment of fire tankers, off-road vehicles during visual inspections of forest grounds in dry months or as prevention the combine harvesters during harvests.

The firefighting backpack COBRA is basic version of our all series of firefighting backpacks. When designing of COBRA, special emphasis has been placed on the quality, simple design, practical features and price. The base is single-layer design with robust PES fabric coated by PVC in yellow color for great visibility. This design and used fabric guarantee low weight, good washability and storability.

## Advantages

The double action handheld pump with metal nozzle for regulation of flow.

The big plastic handle for easy handling with filled backpack.

Single-layer design from robust PES fabric coated by PVC. Harness system with wide shoulder, waist and sternum straps.

The large cap permanently attached to the backpack.

The clips for handheld pump or other tools.