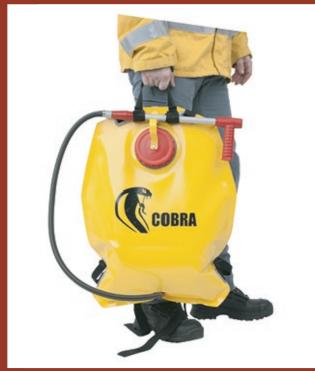

## COBRA

**The firefighting backpack COBRA** serves for fighting of small fires, blazing of forest undergrowth and as equipment of patrols after fire liquidation or during burning the brushwood following the forest exploitation. It is a suitable equipment of fire tankers, off-road vehicles during visual inspections of forest grounds in dry months or as prevention the combine harvesters during harvests.

## Advantages

The double action handheld pump with metal nozzle for regulation of flow.

The big plastic handle for easy handling with filled backpack.

Single-layer design from robust PES fabric coated by PVC. Harness system with wide shoulder, waist and sternum straps.