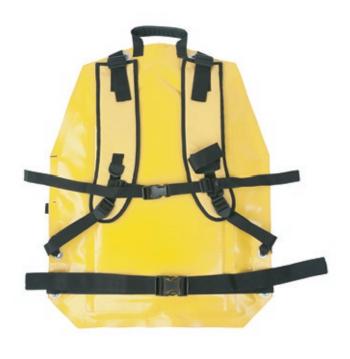

## Advantages

The double action handheld pump with metal nozzle for regulation of flow.

The big plastic handle for easy handling with filled backpack.

Single-layer design from robust PES fabric coated by PVC. Harness system with wide shoulder, waist and sternum straps.

The dorsal pad guarantees comfort and protects yours back against the cold water.

The quality high - pressure hose.

Low weight thanks to single-layer design and and great storability thanks to transport bag.