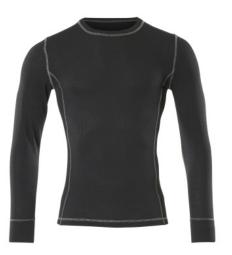

# **Technical info**

Moisture wicking and insulating. The wool works with the body to ensure the wearer keeps dry and warm. Flexible fabric that fits to the body. Round neck. Washing Instructions are printed on the fabric – to avoid irritating labels. Contrast stitching.

moisture wicking - extra insulating MASCOT® CROSSOVER

| C | 5.4 |   | VI | 21/1 | 27/1 |
|---|-----|---|----|------|------|
| 2 | IVI | L | XL | ZXL  | 3XL  |

80% polyester (COOLMAX  $\ensuremath{\textcircled{B}}$  PRO)/20% wool 190 g/m²

Ribbed knit.Do not soak.

Industrial care category C2